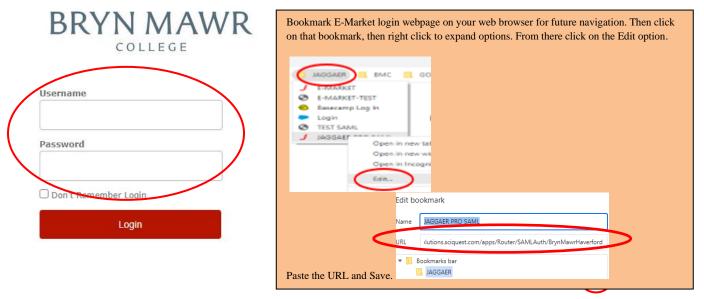

# Login/Logout

- To login go to the Finance/Purchasing and Payments/E-Market webpage.
- Click on BMC-E-Market Login.
- You will be on the E-Market login screen. Enter college username and college password and hit enter key. You will receive a DUO authentication notification. Once you acknowledge the authentication E-Market will open.