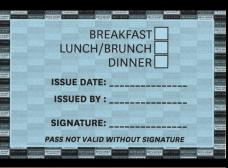

| BREAKFAST □                          |
|--------------------------------------|
| LUNCH/BRUNCH □                       |
| DINNER 🗆                             |
| ISSUE DATE                           |
| ISSUED BY Richard James Clow         |
| ()1 (1)                              |
| SIGNATURE                            |
| ONLY VALID IN BRYN MAWR DINING HALLS |
|                                      |

| BREAKFAST □<br>LUNCH/BRUNCH □<br>DINNER □                 |  |
|-----------------------------------------------------------|--|
| ISSUE DATE                                                |  |
| ISSUED BY Richard James Clow                              |  |
| SIGNATURE And Jos Ob ONLY VALID IN BRYN MAWR DINING HALLS |  |
|                                                           |  |