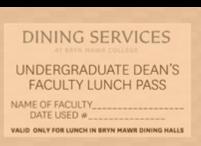

2. DEPARTMENT CARDS: GUESTS NOT ON THE TRADITIONAL MEAL A PREPAID CARD USED BY COLLEGE DEPTS **TO PURCHASE MEALS** 

CASH / Dept Cha Cont. Breakfast Breakiast Lunch / Brunch Dinner

**SELECT MEAL PERIOD** (BREAKFAST/BRUNCH/ **LUNCH/DINNER)** 