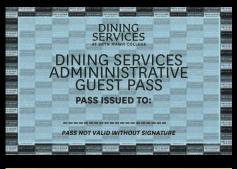

## 3. PAPER TICKETS:

GUESTS NOT ON THE TRADITIONAL MEAL PLAN
CAN PURCHASE MEALS WITH PAPER TICKERS

COLLECT THESE TICKETS, ONE PER GUEST, AND STORE IN THE DESGINATED AREA
TO BE COUNTED BY A MANAGAER

| VALID FOR<br>LUNCH ONLY              |  |
|--------------------------------------|--|
| ISSUE DATE                           |  |
| SIGNATURE                            |  |
| ONLY VALID IN BRYN MAWR DINING HALLS |  |