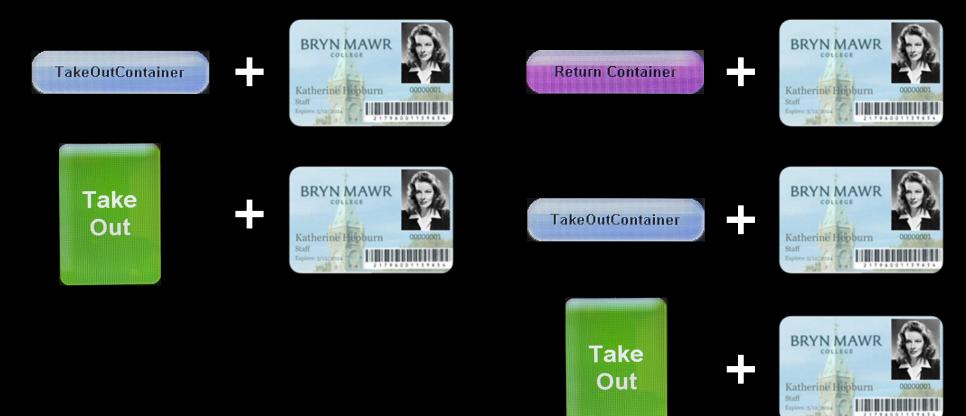

### SCENARIO 1: IF A GUEST IS TAKING OUT A CON-TAINER & EATING OUT. TWO TAPS.

### SCENARIO 2: IF A GUEST IS EXCHANGING A CONTAINER & EATING OUT. THREE TAPS.

THE TAKEOUT MEAL PLAN BEGINS WITH A CREDIT ON THE ACCOUNT. IF THE GUEST IS MISSING ONE, REFER THEM TO CARTREF/ONECARD OFFICE.