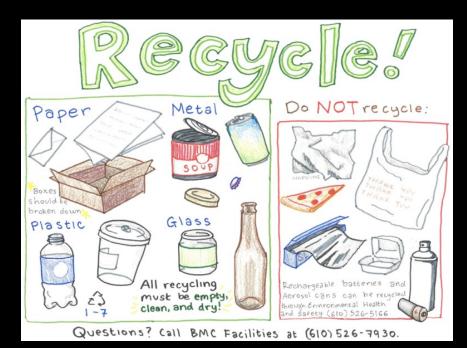

## PLEASE BE GREEN: REMEMBER ALL CONTAINERS SHOULD BE EMPTY AND CLEAN

## WHAT CAN BE RECYCLED: LOOK FOR THE YELLOW OR BLUE BINS

WHAT CAN'T BE RECYCLED: DISPOSE OF IN GENERAL WASTE

- ALUMINIUM CANS
- STEEL/TIN FOOD & BEV-ERAGE CANS
  - GLASS BOTTLES AND JARS
- OFFICE AND NOTEBOOK
   PAPER
  - PAPER BAGS
- COMPUTER/COPY PAPER

- JUNK MAIL
- CARDOARD BOXES
- PAPER EGG CARTONS
- **PLASTICS NUMBERED 1-7**
- PAPER READING
   MATERIALS (INCLUDING
   NEWSPAPERS/BOOKS/
   MAGAZINES)
- ALUMINIUM FOILAND PIE PLATES
  - HANGERS
  - CERAMIC ITEMS
    - LIGHT BULBS
    - BATTERIES
  - ELECTRONICS
  - PLASTIC BAGS AND WRAPS
    - STYROFOAM
    - POLYSTYRENE
- HAZARDOUS CHEMICAL CONTAIN-ERS
  - COMPACT DICS OR DVD'S
    - ICE CREAM CARTONS
      - FOOD WASTE
  - TISSUES/PAPER TOWELS
    - YARD WASTE
  - PLASTICS NOT NUMBERED 1-7
  - PLASTIC PACKING MATERIALS