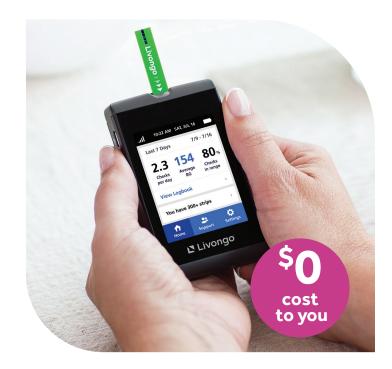

## With Teladoc Health, you'll get:

A smart blood glucose meter to guide your journey

| A BOOD SHEAR       |                 |
|--------------------|-----------------|
|                    |                 |
| 85                 | (In Range)      |
| Yolos, EXCUP       | Brites Drove    |
| • R.000-FRESS.RC   |                 |
| 120/71             | 1222 Management |
| Vederality 12 Mare | 10 day log      |
| store              |                 |
| 4,012              | 5000-0404       |
| Take Allow         | Early line      |
|                    | _               |
| 100M               |                 |
| 147.2              | 10584           |
| Vesterias 12 Mare  | 11 for lot      |